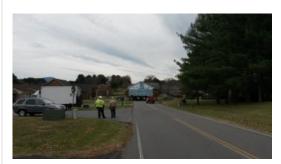

## Now here's something you don't see every day - A **HOUSE** in the road!

Tuesday, November 25, 2014

It was right at the end of my driveway. That prompted a change of running route. I watched with neighbors for a while then ran in the opposite direction. I returned in time to see it proceeding on its way.

There it goes!

The house was on a farm behind us which will now become a housing development. Many neighbors opposed the rezoning, but it's OK with me. If some earlier farmer hadn't sold his land, MY house wouldn't be here. So, I'll graciously welcome the newcomers.