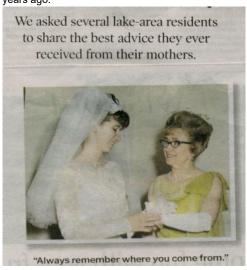

This photo appeared in our local newspaper last Mothers' Day in a "Mom & Me" feature. It was taken 46 years ago.

My Mom is gone now, but I'd like to expand and extend JSTETSER's beautiful thought to our SP community. All of our individual threads create a beautiful tapestry of success. I'm so happy to be part of