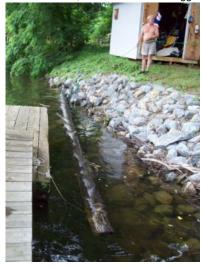

# You can't find a lumberjack when you need one, so you have to improvise.

Tuesday, July 02, 2013

This huge tree trunk was floating by our house, a casualty of the last storm. Since it would be a definite hazard to boats, we lassoed it and dragged it into shore.

I don't know if our "floater" caused damage when it came down, but leaving it out in the water could result in tragedy even after the storm was over.

Enjoy nature, but keep your eyes open and be aware of your surroundings on land and in the water.