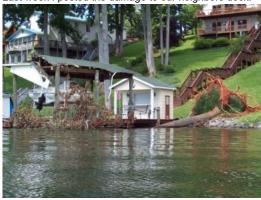

So after wrapping the cable around a few trees they managed this.

The plan now is to let it dry out so it will weigh less, cut it up and get it out of there.

Last week I posted the damage to our neighbors dock.