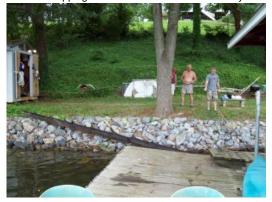

So after wrapping the cable around a few trees they managed this.

The plan now is to let it dry out so it will weigh less, cut it up and get it out of there.

Last week I posted the damage to our neighbors dock.