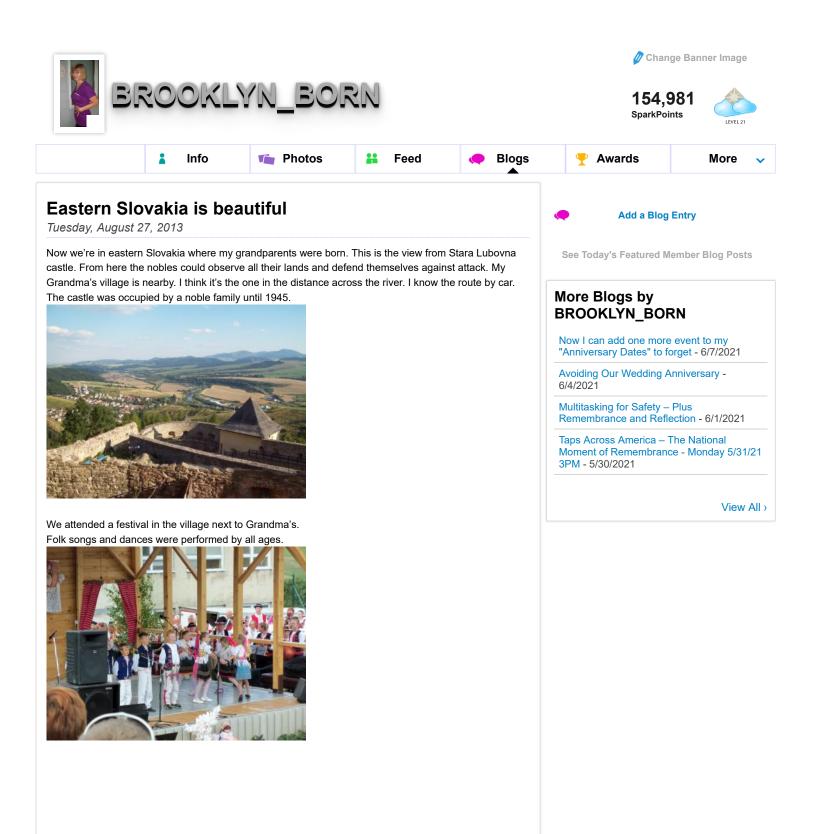

These little girls were from Grandma's village.

This song was about the high mountains and as they danced, they used the wreaths to create the illusion of the peaks

Some groups seemed to be professionals.