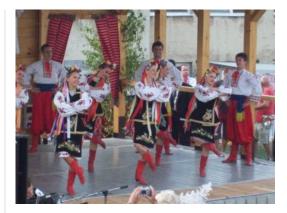

These little girls were from Grandma's village.

This song was about the high mountains and as they danced, they used the wreaths to create the illusion of the peaks

Some groups seemed to be professionals.