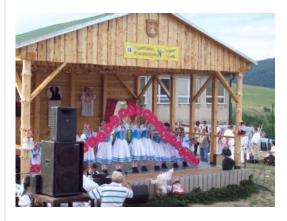

These little girls were from Grandma's village.

This song was about the high mountains and as they danced, they used the wreaths to create the illusion of the peaks

Some groups seemed to be professionals.