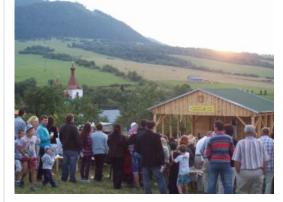

The village has a population of about 300, but we estimated that there were over 1,000 people in that meadow.

We were sitting on the right hand side well outside of this picture.

The entertainment began at 2:00. I took this picture as the sun was beginning to set.